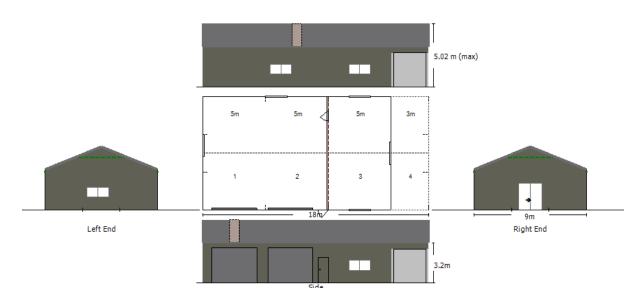

## **LAYOUT:**

#### **DESCRIPTION OF DEVELOPMENT**

|                                                                                                                                                                                                                                                   | JOCED     |                                                                          |
|---------------------------------------------------------------------------------------------------------------------------------------------------------------------------------------------------------------------------------------------------|-----------|--------------------------------------------------------------------------|
| Apex = 5.02m  INTENDED USE  Storage of vehicles, tools and equipment to maintain the property and a workshop area with amenities for hobby purposes (clarified with owner)— Section 68 by others (Dwelling DA to be submitted by others)  COLOURS |           | construction of a 5 x 20 x 3/2111 color solid stream                     |
| INTENDED USE  Storage of vehicles, tools and equipment to maintain the property and a workshop area with amenities for hobby purposes (clarified with owner)— Section 68 by others (Dwelling DA to be submitted by others)  COLOURS               | ICTURE    | URE Total Area =162sqm                                                   |
| and a workshop area with amenities for hobby purposes (clarified with owner)— Section 68 by others (Dwelling DA to be submitted by others)  COLOURS                                                                                               |           | Apex = 5.02m                                                             |
| with owner)— Section 68 by others (Dwelling DA to be submitted by others)  COLOURS                                                                                                                                                                | NDED USE  | ED USE Storage of vehicles, tools and equipment to maintain the property |
| COLOURS  (Dwelling DA to be submitted by others)                                                                                                                                                                                                  |           | and a workshop area with amenities for hobby purposes (clarified         |
| COLOURS                                                                                                                                                                                                                                           |           | with owner)– Section 68 by others                                        |
|                                                                                                                                                                                                                                                   |           | (Dwelling DA to be submitted by others)                                  |
| Basalt® Woodland Grey®                                                                                                                                                                                                                            | OURS      | RS                                                                       |
| Basalt® Woodland Grey®                                                                                                                                                                                                                            |           |                                                                          |
|                                                                                                                                                                                                                                                   |           | Basalt* Woodland Grey*                                                   |
| LAND ZONING R1- General Residential                                                                                                                                                                                                               | ZONING    | DNING R1- General Residential                                            |
| LOCATION/SET 7m from Southern boundary and 6.5m from Eastern boundary – so                                                                                                                                                                        | ATION/SET | ON/SET 7m from Southern boundary and 6.5m from Eastern boundary – see    |
| BACKS site plan                                                                                                                                                                                                                                   | (S        | site plan                                                                |
| DEMOLITION Nil                                                                                                                                                                                                                                    | OLITION   | TION Nil                                                                 |
| EARTHWORKS No more than 0.7m – all excess to be distributed on site                                                                                                                                                                               | HWORKS    | VORKS No more than 0.7m – all excess to be distributed on site           |
| TREE REMOVAL Nil                                                                                                                                                                                                                                  | REMOVAL   | MOVAL Nil                                                                |
| STORMWATER Connected to proposed tank                                                                                                                                                                                                             | RMWATER   | NATER Connected to proposed tank                                         |